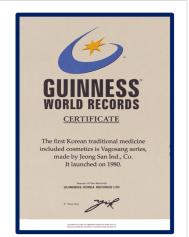

### BAEKOKSAENG Certificate and Patent Certificate

The first oriental medical cosmetic to be recorded in Guinness Book of Records.

Patent No. 10-1130245 anti-aging compound herbal medicine containing musk extract and biologic extract