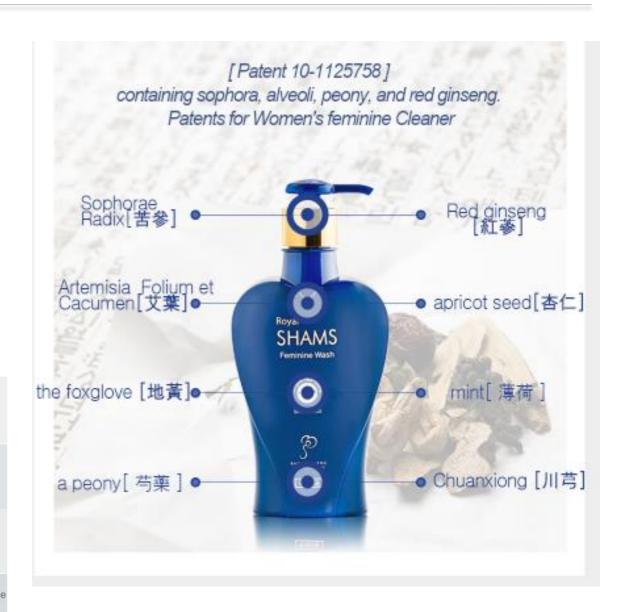

# Soft freshness of hypoallergenic soft freshness of hypoallergenic

sensitive to compound herbal ingredients.

It helps to safely clean the weak skin

Royal Shams Feminine Wash

Safety (Low Risk) M

Medium Risk

High Risk

sensitive to compound herbal ingredients. It helps to safely clean the weak skin