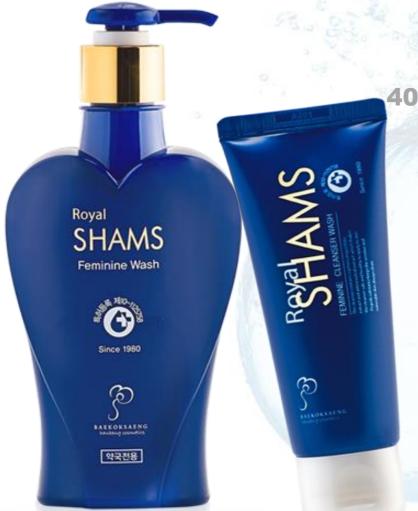

40 years of tradition, the first herbal

**FEMININE WASH in Korea** 

# **ROYAL SHAMS**

**Royal Shams is** herbal cleanser used with family members

SHAMS Feminine Hygiene Wash SHAMS

Patent Registry No. 10-1125758 of Korea

Royal Shams Feminine Wash

Royal Shams Feminine Wash

# Soft freshness of hypoallergenic soft freshness of hypoallergenic

sensitive to compound herbal ingredients.

It helps to safely clean the weak skin

Royal Shams Feminine Wash