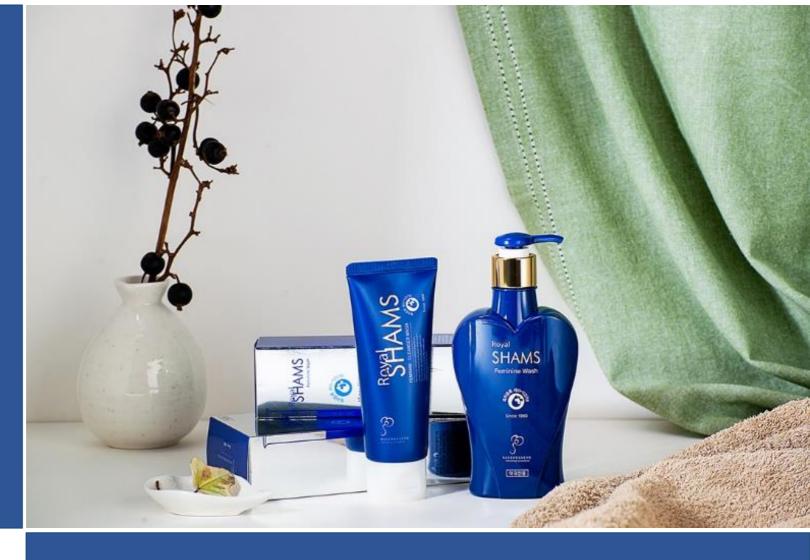

40 years of tradition, the first herbal

**FEMININE WASH in Korea** 

# **ROYAL SHAMS**

**Royal Shams is** herbal cleanser used with family members

SHAMS Feminine Hygiene Wash SHAMS

Patent Registry No. 10-1125758 of Korea

Royal Shams Feminine Wash

Royal Shams Feminine Wash

# Soft freshness of hypoallergenic soft freshness of hypoallergenic

sensitive to compound herbal ingredients.

It helps to safely clean the weak skin

Royal Shams Feminine Wash