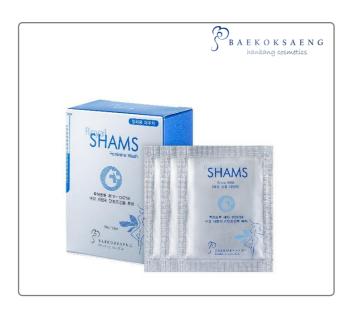

Name of the product

Baekoksaeng royal shams. 5ml\*10ea

Product name: Baekoksaeng Royal Shams pouch 5\*10ea

Term of use: separately marked distribution period: 36 months (6 months after opening) ingredient: purified water, pentylene glycol, ethanol, guagum, zantangum, dysodium coyleglutamate, clophenesine, menthol, phythic acid, butylene glycol, pyridoxin HCiel, cornmint oil, sulfur root extract, sulfur root extract, sansu hot-leaf extract,