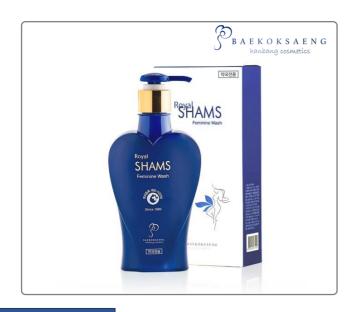

Patent No. 7908
For cleaning women's national department manufacturing method of detergent

shams human skin irritation test certificate

Name of the product

Baekoksaeng royal shams. 220ml

Product name: Baekoksaeng Royal Shams 220ml

Term of use: separately marked distribution period: 36 months (6 months after opening) ingredient: purified water, pentylene glycol, ethanol, guagum, zantangum, dysodium coyleglutamate, clophenesine, menthol, phythic acid, butylene glycol, pyridoxin HCiel, cornmint oil, sulfur root extract, sulfur root extract, sansu hot-leaf extract,