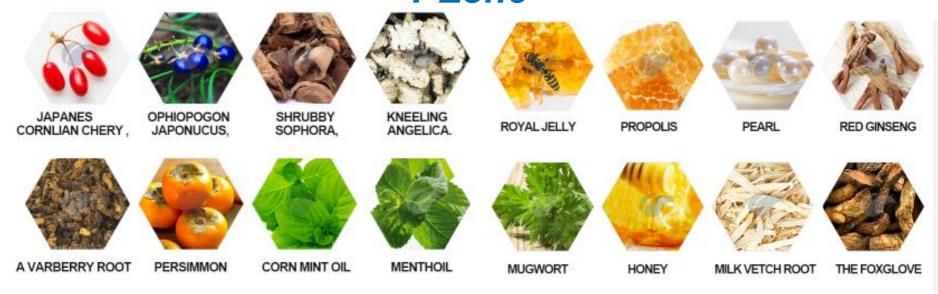

## ROYAL SHAMS MAIN INGREDIENTS

IT'S A MILD NATURAL INGREDIENT, SO IT'S A PRECIOUS "Y ZONE". TAKE CARE OF YOUSELF CLEAN AND HEALTHY.

Royal Shams Feminine Wash

# 16 NATURAL INGREDEINTS FOR HEALTHY MANAGEMENT 'Y Zone'