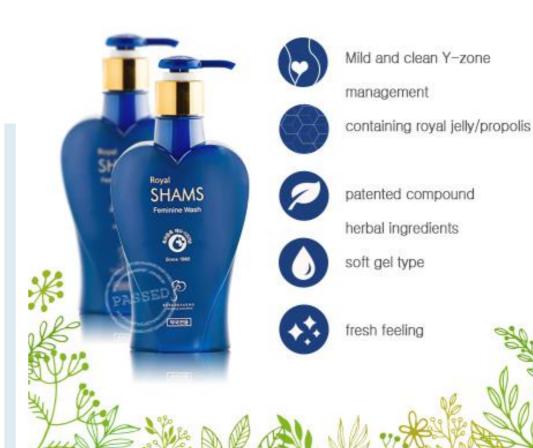

# **ROYAL SHAMS**

**Royal Shams is** herbal cleanser used with family members

SHAMS Feminine Hygiene Wash SHAMS

Patent Registry No. 10-1125758 of Korea

Royal Shams Feminine Wash

Royal Shams Feminine Wash

# Soft freshness of hypoallergenic soft freshness of hypoallergenic

sensitive to compound herbal ingredients.

It helps to safely clean the weak skin

Royal Shams Feminine Wash

## ROYAL SHAMS MAIN INGREDIENTS

IT'S A MILD NATURAL INGREDIENT, SO IT'S A PRECIOUS "Y ZONE". TAKE CARE OF YOUSELF CLEAN AND HEALTHY.

Royal Shams Feminine Wash