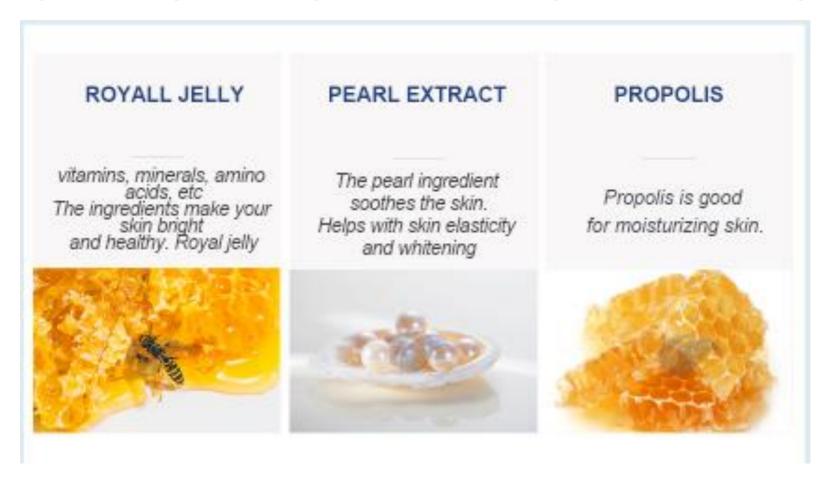

## ROYAL SHAMS MAIN INGREDIENTS

IT'S A MILD NATURAL INGREDIENT, SO IT'S A PRECIOUS "Y ZONE". TAKE CARE OF YOUSELF CLEAN AND HEALTHY.

Royal Shams Feminine Wash

# 16 NATURAL INGREDEINTS FOR HEALTHY MANAGEMENT 'Y Zone'