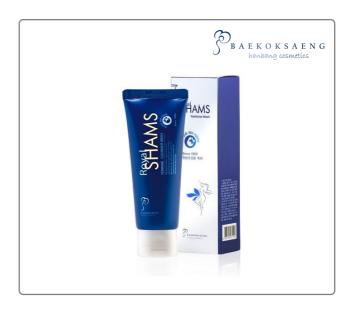

Name of the product

Baekoksaeng royal shams. 100ml

Product name: Baekoksaeng Royal Shams 100ml

Term of use: separately marked distribution period: 36 months (6 months after opening) ingredient: purified water, pentylene glycol, ethanol, guagum, zantangum, dysodium coyleglutamate, clophenesine, menthol, phythic acid, butylene glycol, pyridoxin HCiel, cornmint oil, sulfur root extract, sulfur root extract, sansu hot-leaf extract,